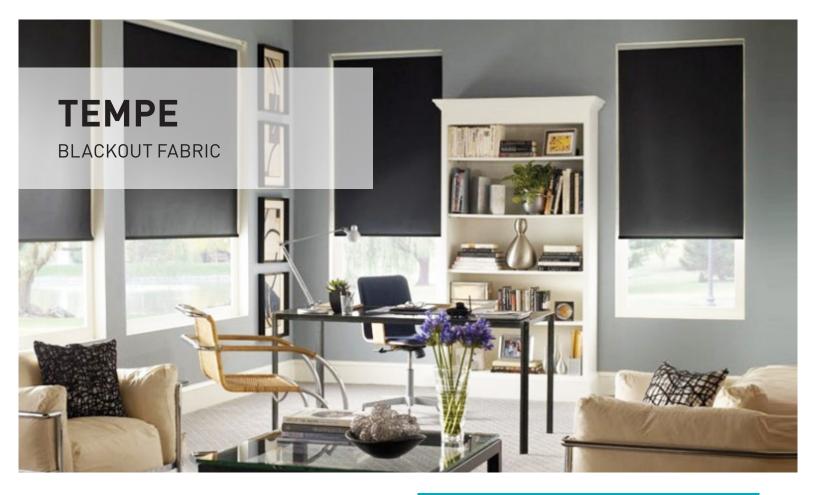

## Tempe - Exclusively from Rollease Acmeda

Tempe blackout fabric is ideal for your light blocking and total privacy needs. Made from flame retardant 100% polyester with an acrylic coating, Tempe is PVC-free, offering an economical and environmentally friendly choice that will add beauty to a room while reducing glare.

Tempe is offered in a neutral and appealing palette of nine colors and is ideal for both commercial and residential applications. Tempe features an off-white backing to create a uniform appearance from the exterior.

## Tempe offers an economical and attractive fabric choice for your light blocking needs.